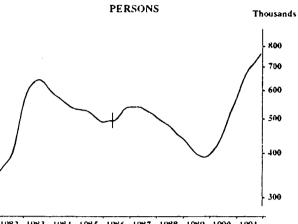

#### **UNEMPLOYED PERSONS LOOKING FOR FULL TIME WORK: TREND SERIES**

The graphs on this page have been drawn to a semi-logarithmic scale to enable comparisons to be made of rates of change-See paragraph 50 of the Explanatory Notes.

.

.

1982 1983 1984 1985 1986 1987 1988 1989 1990 1991

Indicates break in series. Estimates for the period prior to April 1986 are based on the old definition. See paragraphs 14 and 15 of the Explanatory Notes.

1982 1983 1984 1985 1986 1987 1988 1989 1990 1991 0 1982 1983 1984 1985 1986 1987 1988 1989 1990 1991

0

Indicates break in series. Estimates for the period prior to April 1986 are based on the old definition. See paragraphs 14 and 15 of the Explanatory Notes.