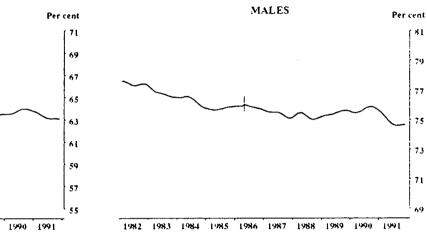

.

.

1982 1983 1984 1985 1986 1987 1988 1989 1990 1991

Indicates break in series. Estimates for the period prior to April 1986 are based on the old definition. See paragraphs 14 and 15 of the Explanatory Notes.