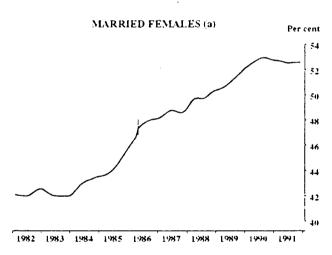

#### PERSONS EMPLOYED FULL-TIME: TREND SERIES

The graphs on this page have been drawn to a semi-logarithmic scale to enable comparisons to be made of rates of change-See paragraph 50 of the Explanatory Notes.

1982 1983 1984 1985 1986 1987 1988 1989 1990 1991

1982 1983 1984 1985 1986 1987 1988 1989 1990 1991