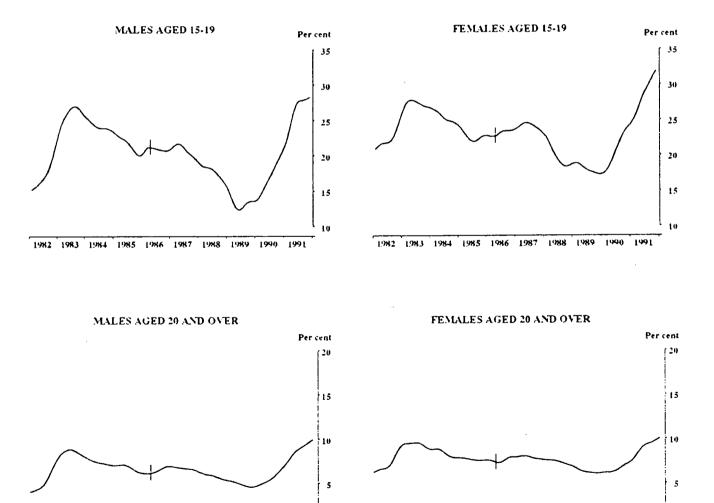

1982 1983 1984 1985 1986 1987 1988 1989 1990 1991 0 1982 1983 1984 1985 1986 1987 1988 1989 1990 1991

0

Indicates break in series. Estimates for the period prior to April 1986 are based on the old definition. See paragraphs 14 and 15 of the Explanatory Notes.