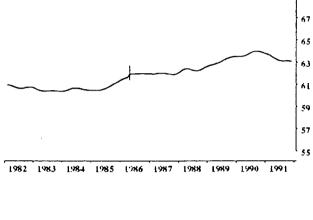

.

.

1982 1983 1984 1985 1986 1987 1988 1989 1990 1991

Indicates break in series. Estimates for the period prior to April 1986 are based on the old definition. See paragraphs 14 and 15 of the Explanatory Notes.