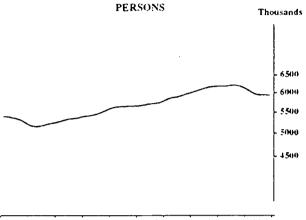

#### PERSONS EMPLOYED FULL-TIME: TREND SERIES

The graphs on this page have been drawn to a semi-logarithmic scale to enable comparisons to be made of rates of change-See paragraph 50 of the Explanatory Notes.

1982 1983 1984 1985 1986 1987 1988 1989 1990 1991

1982 1983 1984 1985 1986 1987 1988 1989 1990 1991