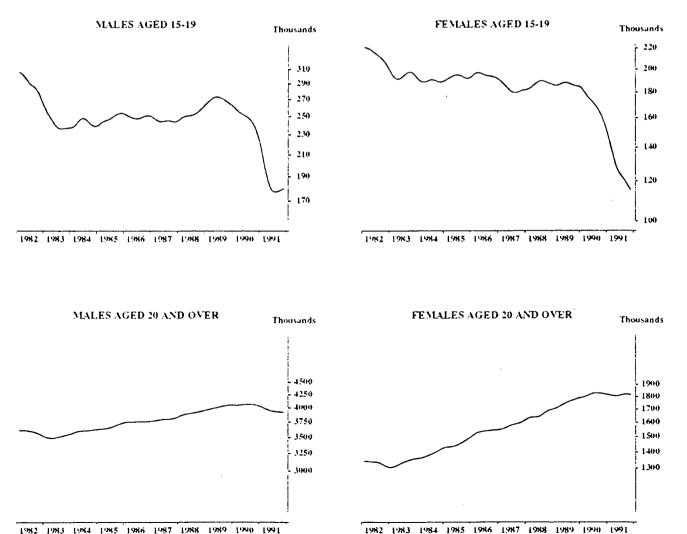

#### PERSONS EMPLOYED FULL-TIME: TREND SERIES

The graphs on this page have been drawn to a semi-logarithmic scale to enable comparisons to be made of rates of change-See paragraph 50 of the Explanatory Notes.

1982 1983 1984 1985 1986 1987 1988 1989 1990 1991

1982 1983 1984 1985 1986 1987 1988 1989 1990 1991