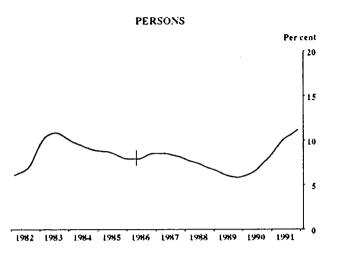

PERSONS

ł

i

(a) See paragraph 30 of the Explanatory Notes.

- -

Indicates break in series. Estimates for the period prior to April 1986 are based on the old definition. See paragraphs 14 and 15 of the Explanatory Notes.