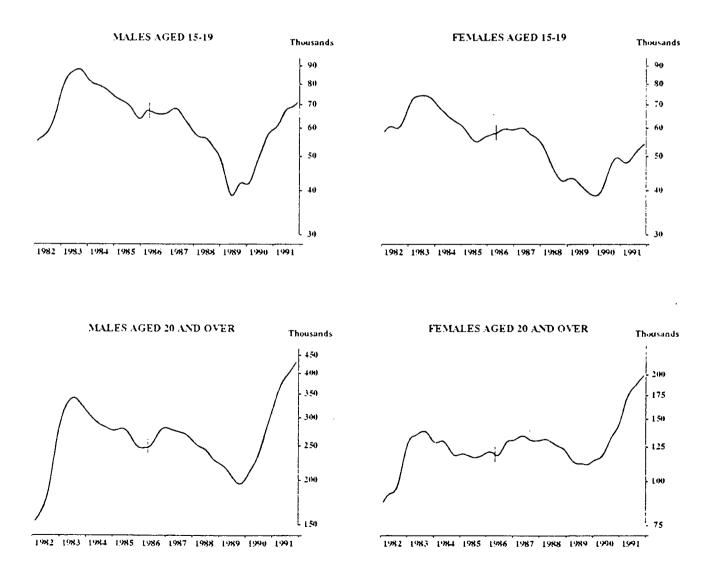

#### **UNEMPLOYED PERSONS LOOKING FOR FULL TIME WORK: TREND SERIES**

The graphs on this page have been drawn to a semi-logarithmic scale to enable comparisons to be made of rates of change-See paragraph 50 of the Explanatory Notes.

.

.

1982 1983 1984 1985 1986 1987 1988 1989 1990 1991

Indicates break in series. Estimates for the period prior to April 1986 are based on the old definition. See paragraphs 14 and 15 of the Explanatory Notes.

1982 1983 1984 1985 1986 1987 1988 1989 1990 1991 0 1982 1983 1984 1985 1986 1987 1988 1989 1990 1991

0

Indicates break in series. Estimates for the period prior to April 1986 are based on the old definition. See paragraphs 14 and 15 of the Explanatory Notes.