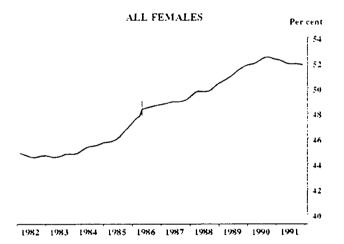

#### PERSONS EMPLOYED FULL-TIME: TREND SERIES

The graphs on this page have been drawn to a semi-logarithmic scale to enable comparisons to be made of rates of change-See paragraph 50 of the Explanatory Notes.

1982 1983 1984 1985 1986 1987 1988 1989 1990 1991

1982 1983 1984 1985 1986 1987 1988 1989 1990 1991